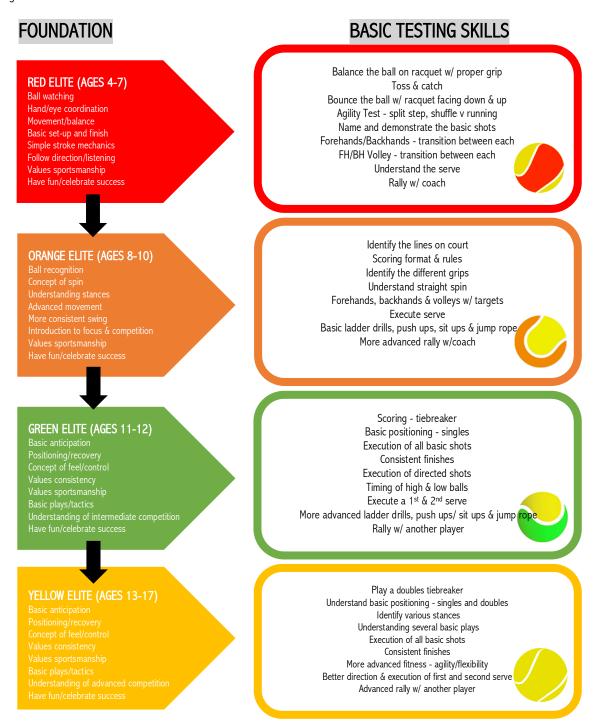

# Youth Development Pathway

*Mission Statement:* Elite's Youth Tennis mission is to use tennis education to enhance the personal health of youth and to inspire them through the challenge of learning and playing tennis. Each day, we attempt to provide a fun, educational atmosphere where youth are encouraged to seek personal skill improvement.

Youth tennis is considered to be the base of Elite's tennis learning system, providing a solid technical foundation through a whole person approach where all player's personalities, needs and aptitudes are valued.

The information you see below will provide a basic structure for each class, and how the players will transition from one level to the next. The curriculum will support nurturing the identified skills.